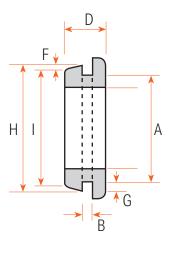

| Item No. | Colour |      |     | Dimensions (mm) |     |      |     |     |      |      |
|----------|--------|------|-----|-----------------|-----|------|-----|-----|------|------|
|          |        | Α    | В   | С               | D   | E    | F   | G   | Н    | 1    |
| GW20F    | Black  | 19.5 | 2.0 | 16.8            | 8.3 | 24.1 | 2.0 | 2.2 | 19.5 | 16.5 |
| GW25F    | Black  | 24.5 | 2.0 | 22.3            | 8.4 | 29.2 | 2.2 | 2.2 | 25.0 | 21.8 |

<sup>\*</sup> Value of dimension F is half of the actual taper value.