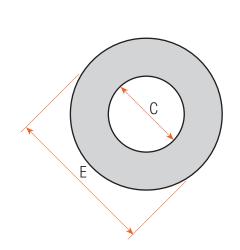

| Item No. | Colour |      |     | Dimensions (mm) |     |      |     |     |      |      |
|----------|--------|------|-----|-----------------|-----|------|-----|-----|------|------|
|          |        | Α    | В   | С               | D   | E    | F   | G   | Н    | 1    |
| GW20F    | Black  | 19.5 | 2.0 | 16.8            | 8.3 | 24.1 | 2.0 | 2.2 | 19.5 | 16.5 |
| GW25F    | Black  | 24.5 | 2.0 | 22.3            | 8.4 | 29.2 | 2.2 | 2.2 | 25.0 | 21.8 |